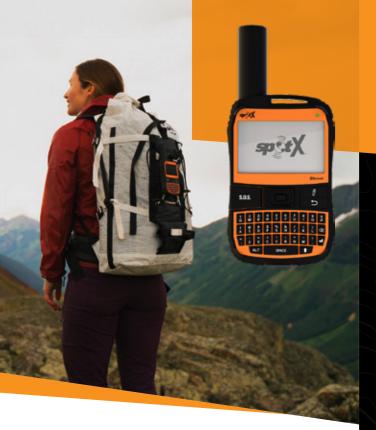

# SPOT X 2-WAY SATELLITE MESSENGER

# STAY CONNECTED. EVERYWHERE!

# SPOT X with Bluetooth

The new SPOT X provides 2-way satellite messaging so you can stay connected with family and friends when you are off the grid and beyond cellular coverage.

Each SPOT X device has its own unique mobile number meaning others can message you directly from their mobile phone or other SMS device, wherever you are.

If preferred, you can connect the SPOT X to your smartphone via Bluetooth and use the SPOT X app to access your contacts and communicate easily with family, friends, or directly with Search & Rescue services in a life-threatening situation.