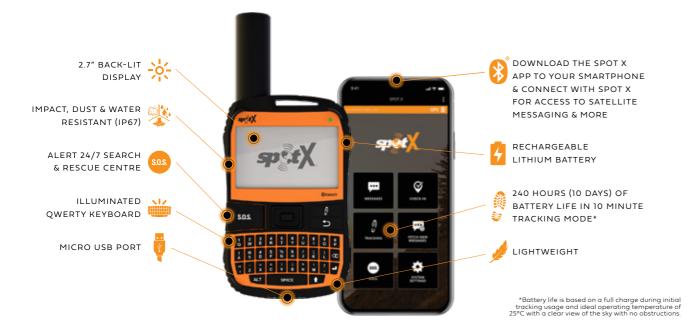

# SPOT X SPECIFICATIONS

**DIMENSIONS**: 166 x 74 x 24mm

IMPACT, DUST & WATER RESISTANT: IP67

**BATTERY**: Rechargeable Lithium Polymer Battery

# **DEVICE FEATURES**

Equipped with a sunlight-readable illuminated display and keyboard, the SPOT X is easy to use, plus it's water and shock resistant for maximum durability, and has an incredibly long battery life.

# What makes SPOT X unique?