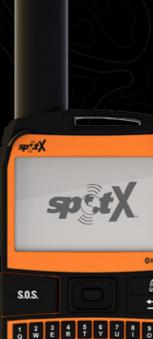

# SPOT X 2-WAY SATELLITE MESSENGER

# STAY CONNECTED. EVERYWHERE!

# SPOT X with Bluetooth

The new SPOT X provides 2-way satellite messaging so you can stay connected with family and friends when you are off the grid and beyond cellular coverage.

Each SPOT X device has its own unique mobile number meaning others can message you directly from their mobile phone or other SMS device, wherever you are.

# **DEVICE FEATURES**

Equipped with a sunlight-readable illuminated display and keyboard, the SPOT X is easy to use, plus it's water and shock resistant for maximum durability, and has an incredibly long battery life.