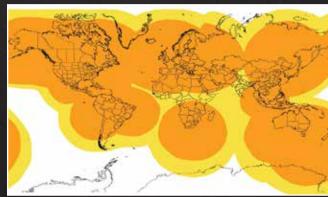

# SPOT GEN3 COVERAGE

- 96% OR BETTER PROBABILITY OF SUCCESSFULLY SENDING A SINGLE MESSAGE WITHIN 20 MINUTES.
- REDUCED COVERAGE AVAILABLE WITHIN A 20 MINUTE PERIOD.

SPOT GEN3 gives you a critical, life-saving line of communication when you travel beyond the boundaries of mobile coverage.

SPOT GEN3 lets family and friends know you're OK, or if the worst should happen, sends emergency responders your GPS location - all with the push of a button.

Add this rugged, pocket sized device to your essential gear and stay connected wherever you roam.