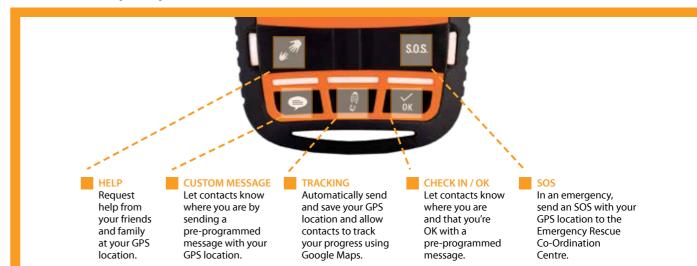

SPOT GEN3 lets family and friends know you're OK, or if the worst should happen, sends emergency responders your GPS location - all with the push of a button.

Add this rugged, pocket sized device to your essential gear and stay connected wherever you roam.