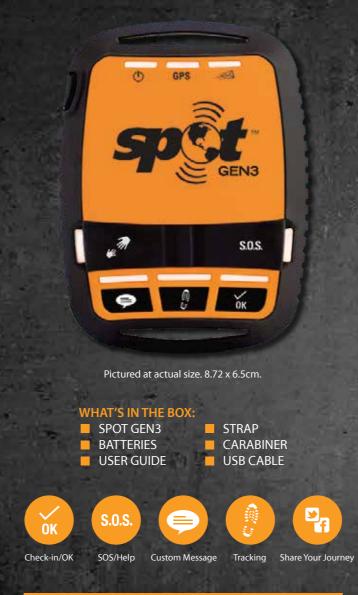

# **SPECIFICATIONS**

Dimensions 8.72 x 6.5 x 2.54 cm

Weight 114g with lithium batteries

-30°C to 60°C

Operating altitude -100m to +6500 m

MIL-STD-810F, Method 507.3, 95% to 100% cond. Humidity rated

Per SAE J1455 Vibration rated

Waterproof rated IPX7 (1m for up to 30 minutes)

Battery type 4 AAA Energizer Ultimate Lithium batteries

4 AAA Energizer NiMH rechargeable batteries

(NH12)

Line Power with a 5v USB connection

Longer battery life • More than 2x the battery life of the SPOT