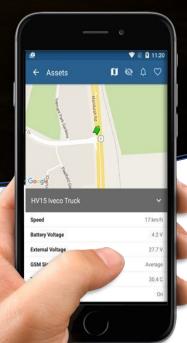

#### Easy to use!

Monitor and track your gear from any Android, I-Phone or desktop from anywhere in the world.

**Order Now Just \$399** 

4G Australian Approved Tracking Device

12 months Sim Card and Data using Telstra

12 months unlimited tracking software and app access

FREE next day delivery

Annual subscription and Sim cost after 12 months is just \$120.00