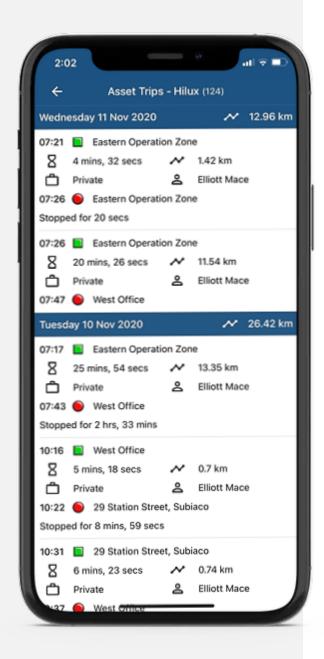

### Manage Trips On The Go

View Drivers, Trip Start and Stop Times and Locations, and Distance travelled at a glance.

Assign Trips to custom "Projects" or "Types" and add trip or job notes.