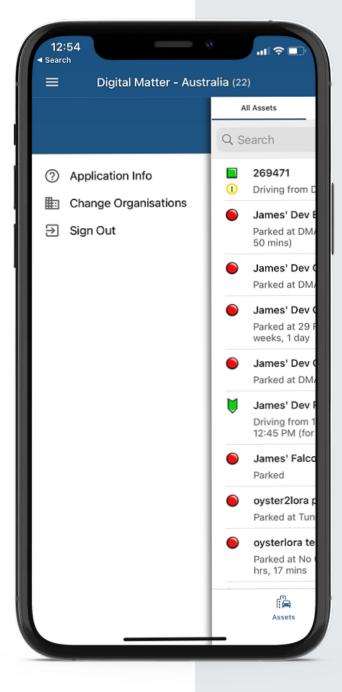

#### Simple Asset Lists

Get a birds-eye view of all your assets, view by movement status, and "favourite" for easy access.

# **Change Organisations**

Quickly switch between partner or subsidiary accounts without the hassle of logging out and back in.