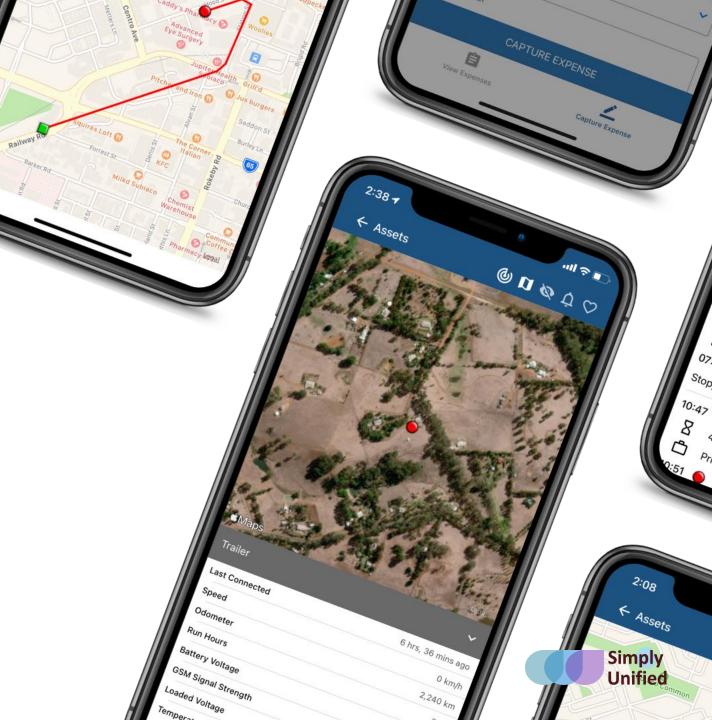

#### **Find Assets Faster**

See where your assets are in near realtime in Satellite or Map Views. View how far away and in which direction your asset is.

## Distance and Direction

View how far away and in which direction your asset is with Asset Radar.

### Manage Trips On The Go

View Drivers, Trip Start and Stop Times and Locations, and Distance travelled at a glance.

Assign Trips to custom "Projects" or "Types" and add trip or job notes.

# **Capture and Manage Expenses**

Add and view expenses linked to an asset with reference to Drivers, Projects and Departments.