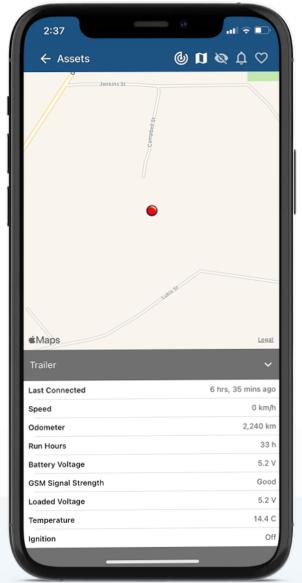

#### **Find Assets Faster**

See where your assets are in near realtime in Satellite or Map Views. View how far away and in which direction your asset is.

#### Simple Asset Lists

Get a birds-eye view of all your assets, view by movement status, and "favourite" for easy access.