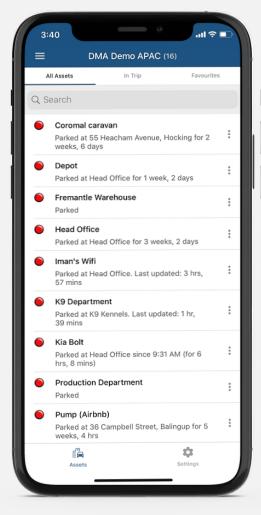

#### Simple Asset Lists

Get a birds-eye view of all your assets, view by movement status, and "favourite" for easy access.