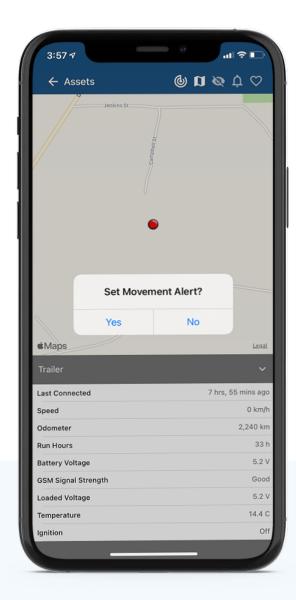

## One-Touch Movement Alerts

Set Movement Alerts and receive push, email, or SMS notifications if movement is detected.