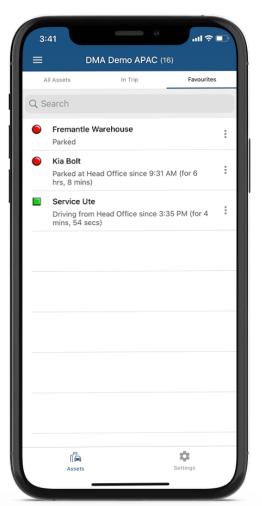

#### Simple Asset Lists

Get a birds-eye view of all your assets, view by movement status, and "favourite" for easy access.