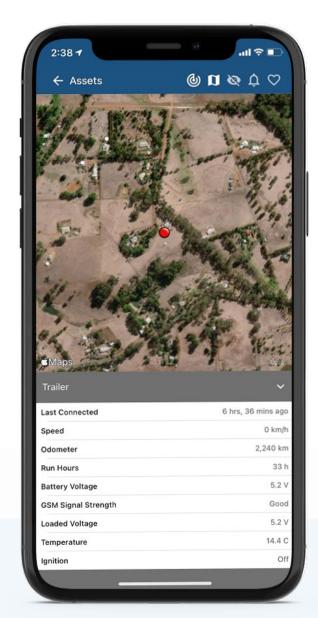

#### **Find Assets Faster**

See where your assets are in near realtime in Satellite or Map Views. View how far away and in which direction your asset is.

#### Simple Asset Lists

Get a birds-eye view of all your assets, view by movement status, and "favourite" for easy access.