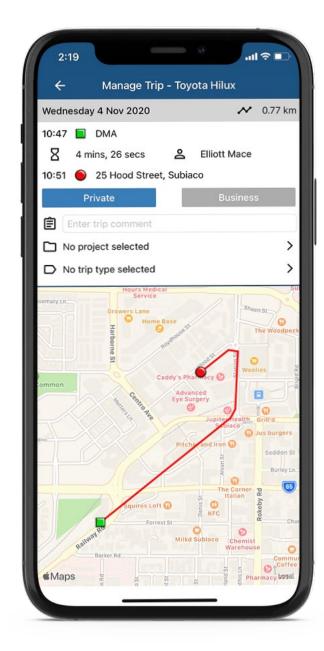

### Manage Trips On The Go

View Drivers, Trip Start and Stop Times and Locations, and Distance travelled at a glance.

Assign Trips to custom "Projects" or "Types" and add trip or job notes.

# Streamline Logbooking

Mark trips as "Business" or "Private" to streamline **Logbooking** and **Fringe Benefits Tax** (FBT) reporting. Provide proof of service for accountability and invoicing.