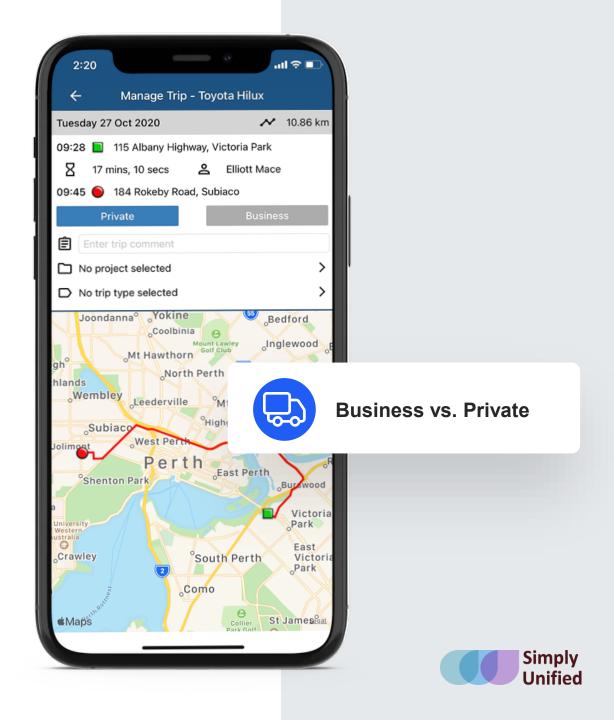

### Manage Trips On The Go

View Drivers, Trip Start and Stop Times and Locations, and Distance travelled at a glance.

Assign Trips to custom "Projects" or "Types" and add trip or job notes.

# Streamline Logbooking

Mark trips as "Business" or "Private" to streamline **Logbooking** and **Fringe Benefits Tax** (FBT) reporting. Provide proof of service for accountability and invoicing.