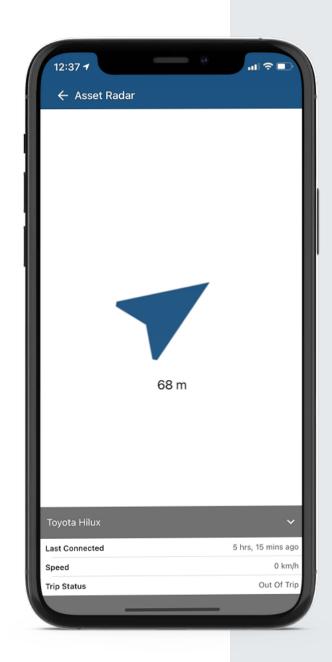

#### **Find Assets Faster**

See where your assets are in near realtime in Satellite or Map Views. View how far away and in which direction your asset is.

## Distance and Direction

View how far away and in which direction your asset is with Asset Radar.