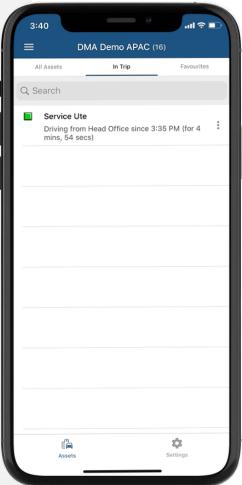

#### Simple Asset Lists

Get a birds-eye view of all your assets, view by movement status, and "favourite" for easy access.