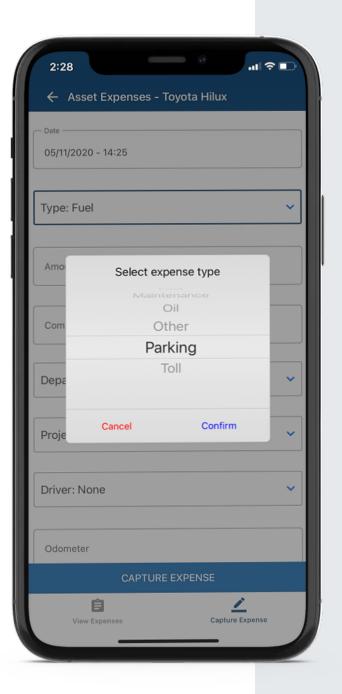

# **Capture and Manage Expenses**

Add and view expenses linked to an asset with reference to Drivers, Projects and Departments.