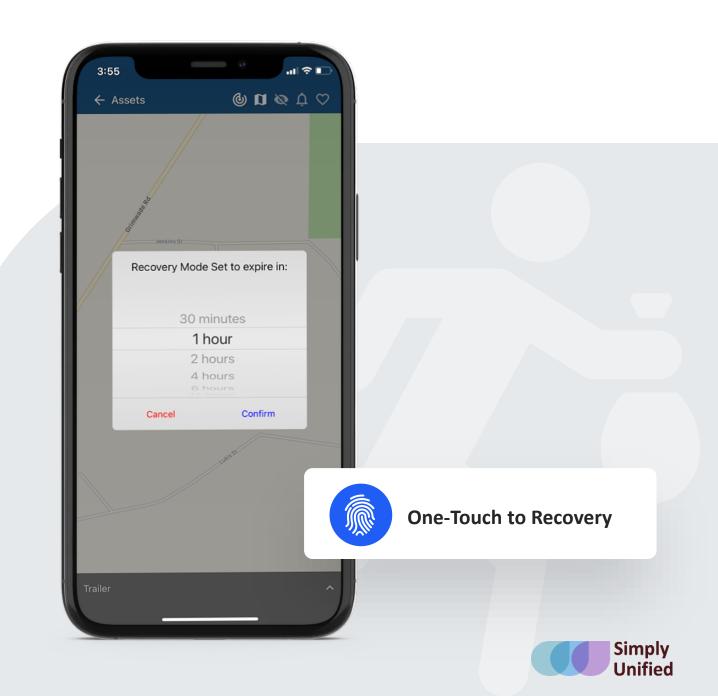

# Recover Stolen Property

Quickly switch to **Recovery Mode** to activate real-time tracking in case of loss, theft or unauthorised use.