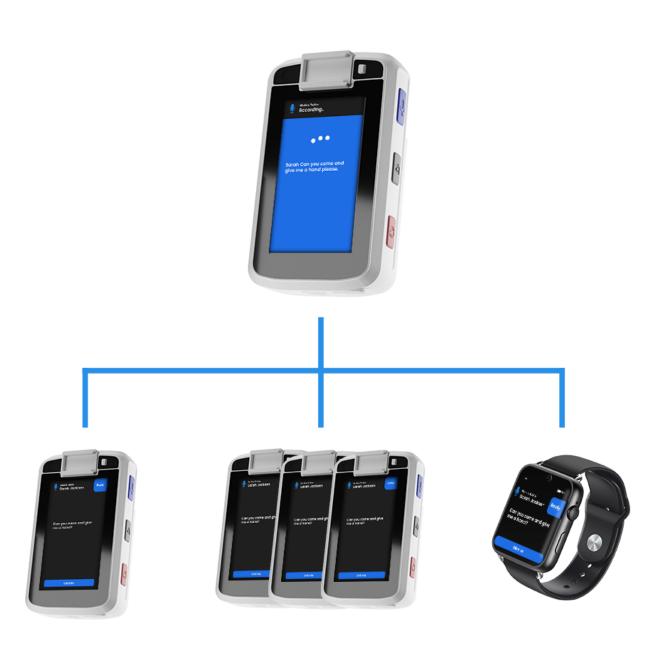

The most advanced communication system ever designed is now available on Falcon. Talk to a user or talk to a group, simply say the name of the recipient in the message and it will be delivered to them in seconds. Live voice to text delivers messages discretely between your team, and users can even activate Team Assist, Emergency or talk to an Operator simply using their voice..