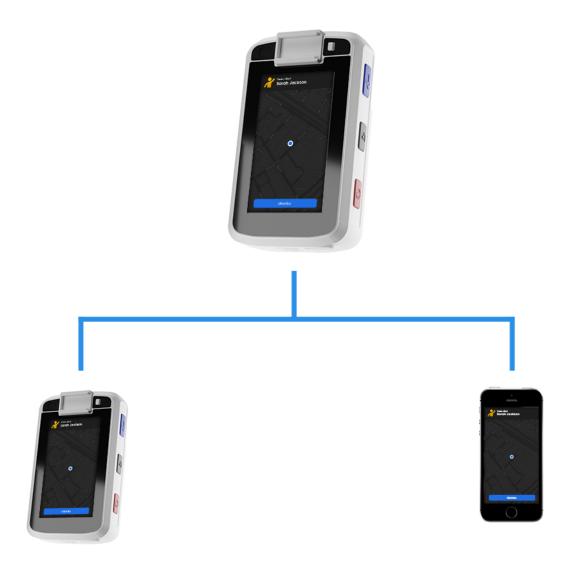

Click Team Assist to send a request for assistance to your team. They will get an alert with your live location, and also the option to call you directly, Eagle to Eagle. Team Assist notifications can also be sent to your nominated contacts via SMS, which also including live location and phone number of the device.