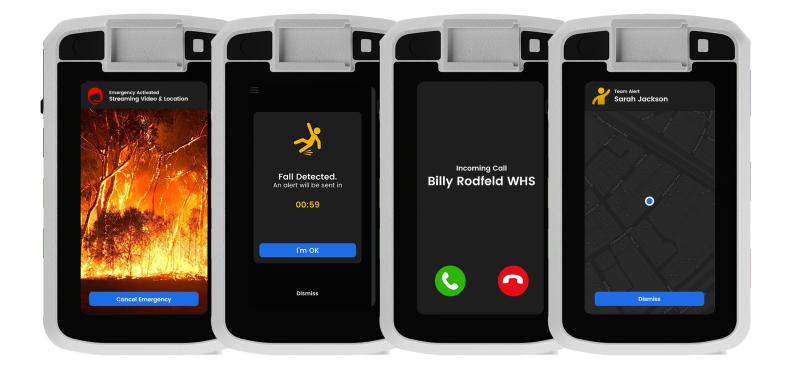

Eagle provides a safety experience like no other.

Activate Emergency to stream live video, audio and location from your Eagle in real time. Your emergency can be sent to other Eagles in your team, your nominated contacts via SMS, as well as the Duress 24/7 Operations Centre. Status Updates, such as Police Requested, or False Alarm, are also sent through to all nominated people as well, keeping everyone in the loop of what is happening.

Click Team Assist to send a request for assistance to your team. They will get an alert with your live location, and also the option to call you directly, Eagle to Eagle. Team Assist notifications can also be sent to your nominated contacts via SMS, which also including live location and phone number of the device.

### Slip trip & Fall Detection

Falcon detects a slip, a trip, and a fall, and if then no movement asks the user is they are OK. If no response, and emergency is activated.