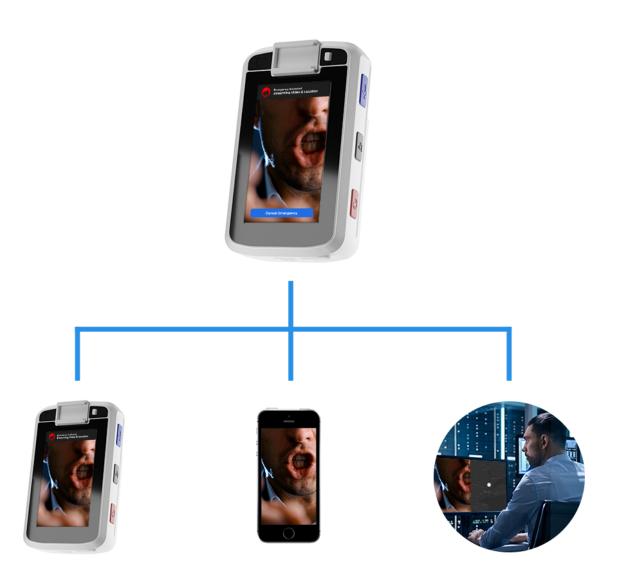

Eagle provides a safety experience like no other.

Activate Emergency to stream live video, audio and location from your Eagle in real time. Your emergency can be sent to other Eagles in your team, your nominated contacts via SMS, as well as the Duress 24/7 Operations Centre. Status Updates, such as Police Requested, or False Alarm, are also sent through to all nominated people as well, keeping everyone in the loop of what is happening.

Click Team Assist to send a request for assistance to your team. They will get an alert with your live location, and also the option to call you directly, Eagle to Eagle. Team Assist notifications can also be sent to your nominated contacts via SMS, which also including live location and phone number of the device.